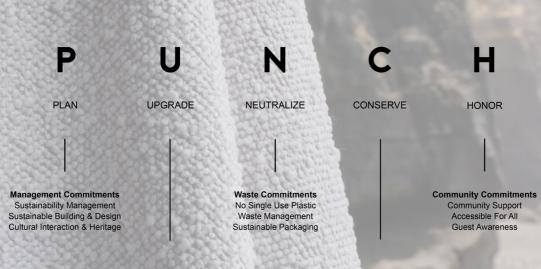

We create global awareness about our members through our platform, communication channels & events.

Operational Commitments Sustainable & Local Sourcing Equal & Local Employment Staff Engagement Conservation Commitments
Energy Conservation
Water Conservation
Biodiversity Conservation

### A MINIMUM OF 5 COMMITMENTS

All members must be committed to a minimum of 5 actions as part of our indicators.