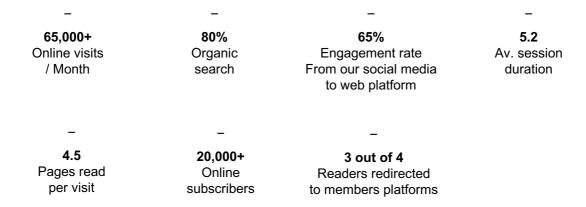

Through our interactive platform, communication channels, sustainable marketplace, and upcoming events, The Punch is your opportunity to connect with hundreds of relevant, responsible businesses looking for sustainable solutions.

Our media expertise & events amplify these stories, ensuring they reach the widest and most engaged audience possible.